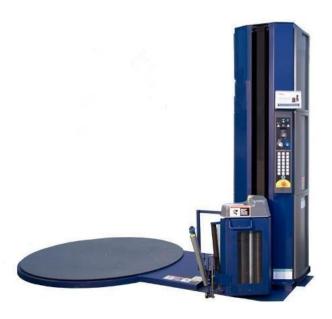

## K120 New pallet wrapping machine

## Specification:

K120 new pallet wrapping machine was designed base on higher performance and lower noise, higher protect level and lower power consumption, during 1-year research and test, this new model is a big surprise!

## [Technology data]

| Model                           | K120                                                      |
|---------------------------------|-----------------------------------------------------------|
| Wrap size (L X W)               | (500-1200)mm X (500-1100)mm                               |
| Wrap height (max)               | 2400mm                                                    |
| Turntable diameter              | 1650mm                                                    |
| Turntable rotary speed          | 0-12rpm adjustable by inverter                            |
| Turntable height                | 78mm                                                      |
| Turntable weight capacity (max) | 2000Kg                                                    |
| Film carriage                   | Power pre-stretch system up to 300% with adjustable speed |
| Wrap efficiency                 | 20-40 Pallets/Hour                                        |

| Mast(lift system) | Film carriage lift speed adjustable by inverter                 |
|-------------------|-----------------------------------------------------------------|
| Control system    | PLC control                                                     |
| Total weight(max) | 450kg                                                           |
| Power/voltage     | Turntable:0.75kw Film carriage:0.37kw Mast: 0.37kw/ AC220V 50HZ |
| Machine size      | 2460mm X 1650mm X 2700mm                                        |
| Ramp              | Optional                                                        |
| Top plate         | Optional                                                        |