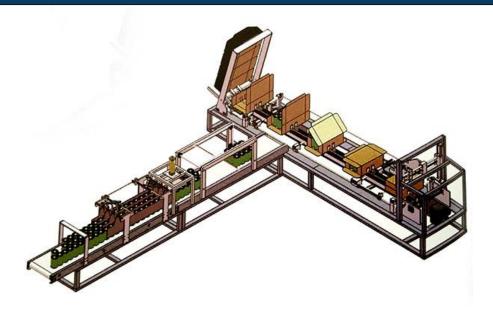

## **CCP-Side Entry Carton Erector**

## [Feature]

WJ - WA type automatic carton erector is our company on the basis of digesting and absorbing foreign advanced technology, combined with China's national conditions, developed with independent intellectual property rights, widely used in packing industry and efficient environmental protection of a new generation of carton packaging machinery.

## [application]

it is used for supporting equipment of mineral water, beverage, pharmaceutical, chemical and other production lines to complete the final packing process of the production line.

Factory: No.9, Photoelectric Science and Technology Industrial Park, Jianhu Town, Yancheng City, Jiangsu Province